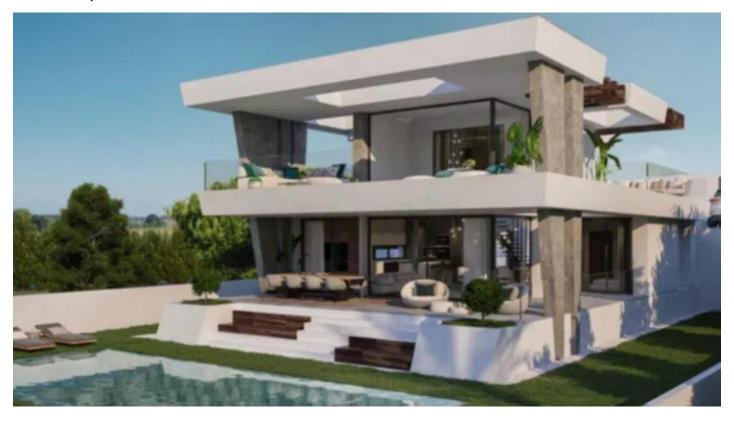

Price: 265,000 €

Overview:Plot in Valle Romano with approved and paid building project and license. 10 minutes from Estepona center and close to all amenities. Panoramic views of the golf course and sea views. Total built area of 148 m2 on two floors, plus a basement of 120 m2, totaling 270 m2 built." Residential Plot, Valle Romano, Costa del Sol. Garden/Plot 630 m². Setting: Close To Golf, Close To Schools, Urbanisation. Orientation: South. Condition: Excellent. Pool: Room For Pool. Views: Sea, Mountain, Golf, Panoramic. Furniture: Not Furnished. Garden: Private. Parking: More Than One. Utilities: Electricity, Drinkable Water. Category: Golf, Resale.