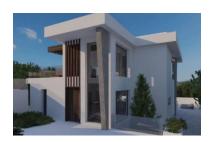

Price: 265,000 €

Overview:Plot in Valle Romano with approved and paid building project and license. 10 minutes from Estepona center and close to all amenities. Panoramic views of the golf course and sea views. Total built area of 148 m2 on two floors, plus a basement of 120 m2, totaling 270 m2 built." Residential Plot, Valle Romano, Costa del Sol. Garden/Plot 630 m². Setting: Close To Golf, Close To Schools, Urbanisation. Orientation: South. Condition: Excellent. Pool: Room For Pool. Views: Sea, Mountain, Golf, Panoramic. Furniture: Not Furnished. Garden: Private. Parking: More Than One. Utilities: Electricity, Drinkable Water. Category: Golf, Resale.